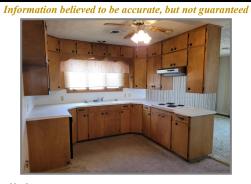

"We make it happen... You make it home!"

Price: \$262,000.

Address : 305 Valley View Drive Ogallala, NE 69153

Legal Description: Lot 1 Block 3 Adams Addition Keith Co. NE

| Bedrooms: 3                                                       | Baths: 3                                                                                                                                                                                                                                                                                                                                                                      |           | :                        | Style: Raised Rand | ch Age: 19                 | Age: 1968 |  |
|-------------------------------------------------------------------|-------------------------------------------------------------------------------------------------------------------------------------------------------------------------------------------------------------------------------------------------------------------------------------------------------------------------------------------------------------------------------|-----------|--------------------------|--------------------|----------------------------|-----------|--|
| Total Sq. Ft.: 3770 Main Le                                       |                                                                                                                                                                                                                                                                                                                                                                               | n Level:1 | 1885 Upper Level:        |                    | Lower Level: 1885          |           |  |
| Room                                                              | Dimensions                                                                                                                                                                                                                                                                                                                                                                    | Level     | Appliances               |                    | Other Info:                |           |  |
| Living Room                                                       | 27.5x15.01                                                                                                                                                                                                                                                                                                                                                                    | М         | A/C                      | Central Attic      | Finished Basement          | 90%       |  |
| Dining Room                                                       | 16x12                                                                                                                                                                                                                                                                                                                                                                         | М         | Heat                     | baseboard          | Porch                      |           |  |
| Kitchen                                                           | 10x16                                                                                                                                                                                                                                                                                                                                                                         | М         | Fire Place               | Yes 2              | Patio                      |           |  |
| Breakfast                                                         | In Kit                                                                                                                                                                                                                                                                                                                                                                        | М         | Refrigerator             | No                 | Deck                       | No        |  |
| Mud/Lndry Room                                                    | 8x11.06                                                                                                                                                                                                                                                                                                                                                                       | М         | Dishwasher               | Yes                | Garage                     | Yes 21x26 |  |
| Sunroom                                                           |                                                                                                                                                                                                                                                                                                                                                                               |           | Disposal                 |                    | Garage Type                | Attach    |  |
| Main Bedroom                                                      | 14.04x13.01                                                                                                                                                                                                                                                                                                                                                                   | М         | Cooktop                  | Yes                | Garage Opener              | No        |  |
| Bedroom 2                                                         | 10.05x13                                                                                                                                                                                                                                                                                                                                                                      | М         | Range Vent               | No                 | Roof                       | Asphalt   |  |
| Bedroom 3                                                         | 11.09x12.05                                                                                                                                                                                                                                                                                                                                                                   | М         | Oven                     | Yes                | Exterior                   | Brick     |  |
|                                                                   |                                                                                                                                                                                                                                                                                                                                                                               |           | Microwave                | No                 | Sprinklers                 |           |  |
| Family Room                                                       | 27.04x15.01                                                                                                                                                                                                                                                                                                                                                                   | М         | Carpet                   | Yes                | Windows                    |           |  |
| Work Room                                                         | 7.06x9.03                                                                                                                                                                                                                                                                                                                                                                     | М         | Window Coverings         | Yes                | Doors                      |           |  |
| En Suite Bath                                                     | 10.03x5.03                                                                                                                                                                                                                                                                                                                                                                    | М         | Washer                   | No                 | Taxes                      |           |  |
| Main level Bath                                                   | 8x5                                                                                                                                                                                                                                                                                                                                                                           | М         | Dryer                    | No                 | Avg. Utility               |           |  |
| Bath 3                                                            | 11.09x12.05                                                                                                                                                                                                                                                                                                                                                                   | L         | Smoke Det.               |                    | Avg. Utility               |           |  |
|                                                                   |                                                                                                                                                                                                                                                                                                                                                                               |           | Water Heater             |                    | Lot Size                   | 95x120    |  |
|                                                                   |                                                                                                                                                                                                                                                                                                                                                                               |           | Water Softener           |                    | Zoning                     | Res       |  |
| Remarks:                                                          | One owner home in great location. Attached garage, large rooms, brick construction. 2 large fireplaces. Remodel this home to fit your taste and lifestyle for an excellent investment or dream home! Come see this home and make an offer! Home is sold "WHERE IS, AS IS" with no guarantees or warranties given or implied by seller or agents involved in this transaction. |           |                          |                    |                            |           |  |
| Owner: Pinnacle Bank, Trustee by: Mark A Kisker–<br>Trust Officer |                                                                                                                                                                                                                                                                                                                                                                               |           | Occupied                 |                    | Agent's Cell: 308-289-5232 |           |  |
| Key: lockbox                                                      |                                                                                                                                                                                                                                                                                                                                                                               |           | Listing Agent: Tena Most |                    | Listing Date: 8-4-2022     |           |  |